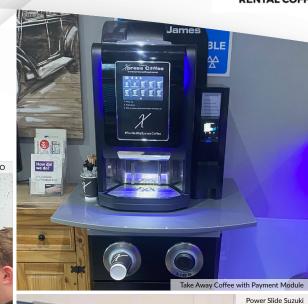

Ferrari

#FuelledByXpressCoffee Service Fleet

Whether you are looking for a small bean to cup machine for an office making 30 cups a day or a larger capacity machine delivering 600 cups per day, you can arrange a demonstration at **XpressCoffee** Headquarters in Milton Keynes. Here an expert engineer can be on hand to demonstrate the technical side of the machine.

## **Dealer Testing**

We offer Coffee machine trials to help companies offer a consistent hot drink to their staff and customers. During the trial we can provide various coffees and machines to discover the elements most likely to produce an optimal drink experience for their clients.

What we offer:

- Ø Different fresh coffee machine
- Ø Plumbed-in versions vs in-built water tanks
- Ø Fresh milk vs milk granules
- Ø External coffee hopper
- Ø Use of cups or mugs
- Ø Ceramic vs paper cups
- ${\mathscr O}$  The use of promotional messages on machine
- Ø Speciality coffees (e.g. Cappuccino, Espresso, Americano, etc.) plus hot chocolate
- Ø Hot water for tea
- $\emptyset$  Ease of serving drinks
- Ø Reliability
- Ease of maintenance, e.g. refilling of coffee, milk (or milk granules), water, etc & cleaning