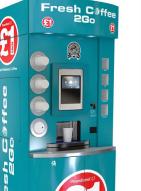

## FRESH COFFEE 2GO!

#### FreshCoffee2GO

www.FreshCoffee2Go.co.uk can provide the complete coffee and vending solution. Our coffee and vending packages offer contactless payment with full telematics, whether you are a retail store or an office, we have a system that will suit.

Only 100% premium Arabica freshly roasted coffee beans are used for our self-serve coffee towers, which are all fitted with full telemetry systems. Offering a profit share payment scheme, FreshCoffee2Go enables Coffee Partners to maximise revenue, increase profit efficiency, and enhance the customer experience whilst utilising FreshCoffee2Go's knowledge and marketing expertise to attract customers from the outset.

FreshCoffee2GO - Bespoke Pod

- Ø No upfront costs
- Ø Free site survey
- Ø Fits into 1m x 1m space
- Ø Free installation & water filter
- Ø All products supplied by us
- Ø £2 per drink
- Profit share paid directly into Coffee Partner's bank account
- Automatic cleaning so very little maintenance
- ${\ensuremath{ \textit{ $\mathcal{V}$}}}$  Full telematics system reporting on each machine
- Ø Monthly Coffee Partner reports