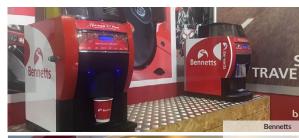

We work with companies like Warner Bros, Virgin Media and Milwaukee Tools as well as bespoke machines for high end dealerships like, Ferrari, McLaren, Lamborghini, Bentley, Rolls Royce, Porsche and BMW. We also provide branded machines for motorcycle groups likes Honda, Kawasaki, Ducati and Yamaha.

Over the past 13 years we have built up our client base and look after companies like Aston Martin, Virgin Media and Honda. We also provide bespoke machines, barista bars and coffees for brands like, Ferrari, McLaren, Lamborghini, Bentley, Rolls Royce, Porsche and Sytner BMW. We also provide branded machines for motorcycle groups likes Honda, Kawasaki, Ducati, Yamaha, and Suzuki.