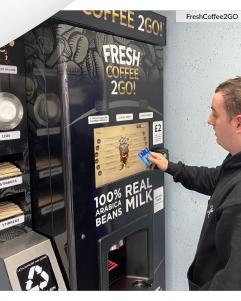

#### FreshCoffee2GO

www.FreshCoffee2Go.co.uk can provide the complete coffee and vending solution. Our coffee and vending packages offer contactless payment with full telematics, whether you are a retail store or an office, we have a system that will suit.

Only 100% premium Arabica freshly roasted coffee beans are used for our self-serve coffee towers, which are all fitted with full telemetry systems. Offering a profit share payment scheme, FreshCoffee2Go enables Coffee Partners to maximise revenue, increase profit efficiency, and enhance the customer experience whilst utilising FreshCoffee2Go's knowledge and marketing expertise to attract customers from the outset.

FreshCoffee2Go coffee towers are based on a profit share or a per cup charge. With nothing to pay upfront, no installation fees, the only requirement is that you serve 10 coffees a day or above to keep the machine in your business.

FreshCoffee2GO - Bespoke Pod

- Ø No upfront costs
- Ø Free site survey
- Ø Fits into 1m x 1m space
- Ø Free installation & water filter
- Ø All products supplied by us
- Ø £2 per drink
- Profit share paid directly into Coffee Partner's bank account
- Automatic cleaning so very little maintenance
- ${\ensuremath{ \textit{ $\mathcal{V}$}}}$  Full telematics system reporting on each machine
- Ø Monthly Coffee Partner reports